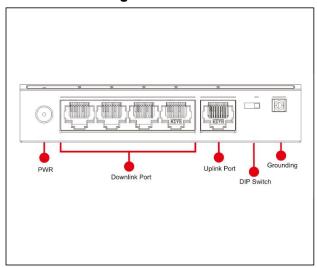

### **Interface Drawing**

#### **Overview**

The unmanaged gigabit switch is specially designed for HD video surveillance and network engineering, providing 4\*10/100/1000Mbps RJ45 ports and 1\*10/100/1000Mbps Uplink RJ45 port. The switch supports three operating modes (Default, VLAN, CCTV). Under default mode, the switch supports detection for switching loop, and reminds you to check the loop-occurred port in real time through alarming LED indicator.