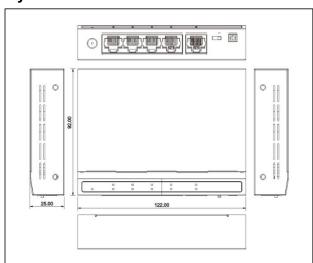

#### **Physical Features**

# Specification ——

| Model                     | SG5-M                                                                                          |  |
|---------------------------|------------------------------------------------------------------------------------------------|--|
| Downlink Ports            | 5*10/100/1000Base-T ports                                                                      |  |
| Network Standard          | IEEE802.3, IEEE802.3u, IEEE802.3ab, IEEE802.3X                                                 |  |
| Switch Capacity           | 10Gbps                                                                                         |  |
| Throughput                | 7.24Mpps                                                                                       |  |
| Switch Processing Scheme  | Store and Forward                                                                              |  |
| Memory Buffer             | 1Mbps                                                                                          |  |
| MAC Table                 | 1K                                                                                             |  |
| Jumbo Frame               | 9КВ                                                                                            |  |
| One-key Smart             | Default: Support detection for switching loop. All port can be communicated freely.            |  |
|                           | VLAN: Port 1-3 are isolated respectively, but can communicate with Port 4-5.                   |  |
|                           | CCTV: The rates of Port 1-5 are limited to 100M, but with transmission distance of 160 meters. |  |
| Lightning Protection      | 6KV Execute: IEC61000-4-5                                                                      |  |
| ESD                       | 6KV Contact discharge<br>16KV Air discharge<br>Execute: IEC61000-4-2                           |  |
| Power Supply              | Desktop power adapter, DC 2.1 Jacket                                                           |  |
| Power Input               | AC: 100~240V- 50~60Hz                                                                          |  |
| Power Output              | DC: 5V- 0.6A                                                                                   |  |
| Surge on Power Supply     | Common mode - 6KV, Difference mode - 4KV                                                       |  |
| Power Consumption         | <3W                                                                                            |  |
| Work Temperature          | -10°C~50°C                                                                                     |  |
| Storage Temperature       | -40°C~85°C                                                                                     |  |
| Humidity (Non-condensing) | 5%-95% (Non-condensing)                                                                        |  |
| Dimension (L*W*H)         | 122mm*92mm*25mm                                                                                |  |
| Weight                    | 1kg                                                                                            |  |
| Certification             | CE, FCC, ROHS                                                                                  |  |