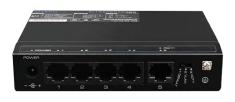

# 5-Port Unmanaged Gigabit Switch

**UTEPO** 

Datasheet VER2.0

6KV Surge Immunity | 8KV ESD Protection | Three Operating Mode | Switching Loop Detecting

**SG5-M** 

- 4\*10/100/1000Mbps RJ45 ports + 1\*10/100/1000Mbps
  Uplink RJ45 port.
- IEEE802.3, IEEE802.3u, IEEE802.3ab, IEEE802.3x.
- Three operating modes (Default, VLAN, CCTV).
- Loop detection: loop fault, LED alarm prompts the user to check the loop port in real time
- Excellent performance of anti-interference, 6KV surge immunity & 8KV ESD protection.
- Plug and play.

#### **Overview**

The unmanaged gigabit switch is specially designed for HD video surveillance and network engineering, providing 4\*10/100/1000Mbps RJ45 ports and 1\*10/100/1000Mbps Uplink RJ45 port. The switch supports three operating modes (Default, VLAN, CCTV). Under default mode, the switch supports detection for switching loop, and reminds you to check the loop-occurred port in real time through alarming LED indicator.