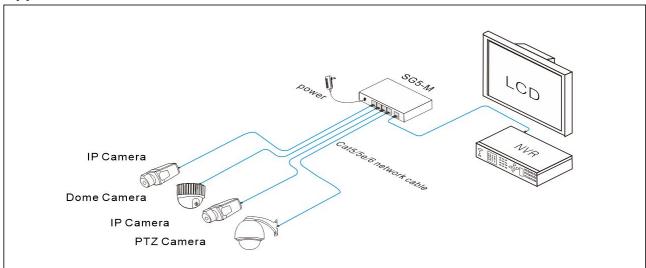

### **Application**

#### **Overview**

The unmanaged gigabit switch is specially designed for HD video surveillance and network engineering, providing 4\*10/100/1000Mbps RJ45 ports and 1\*10/100/1000Mbps Uplink RJ45 port. The switch supports three operating modes (Default, VLAN, CCTV). Under default mode, the switch supports detection for switching loop, and reminds you to check the loop-occurred port in real time through alarming LED indicator.